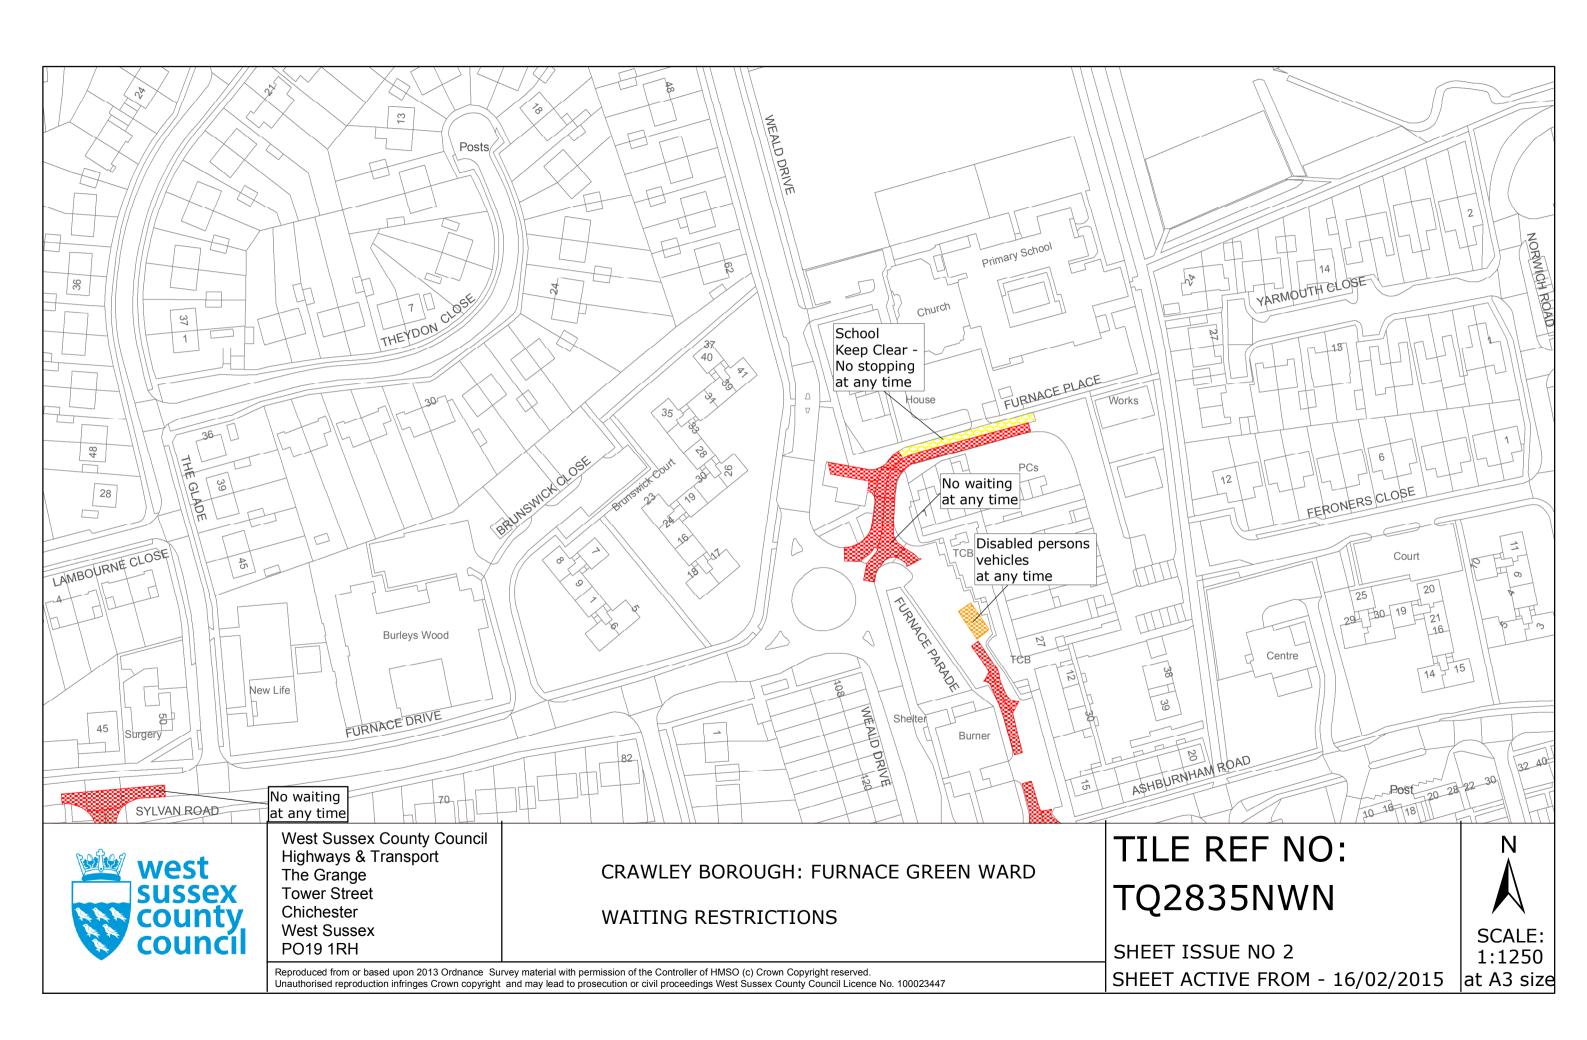

### FIRST SCHEDULE Plans to be deleted

TQ2635SSES (Sheet Issue No. 1) TQ2735SES (Sheet Issue No. 2)

TQ2735SWS (Sheet Issue No. 2)

TQ2835NWN (Sheet Issue No. 1)

TQ2835NWS (Sheet Issue No. 1)

## SECOND SCHEDULE Plans to be substituted (as attached)

TQ2635SES (Sheet Issue No.2)

TO2735SES (Sheet Issue No. 3)

TQ2735SWS (Sheet Issue No. 3)

TQ2835NWN (Sheet Issue No. 2)

TQ2835NWS (Sheet Issue No. 2)