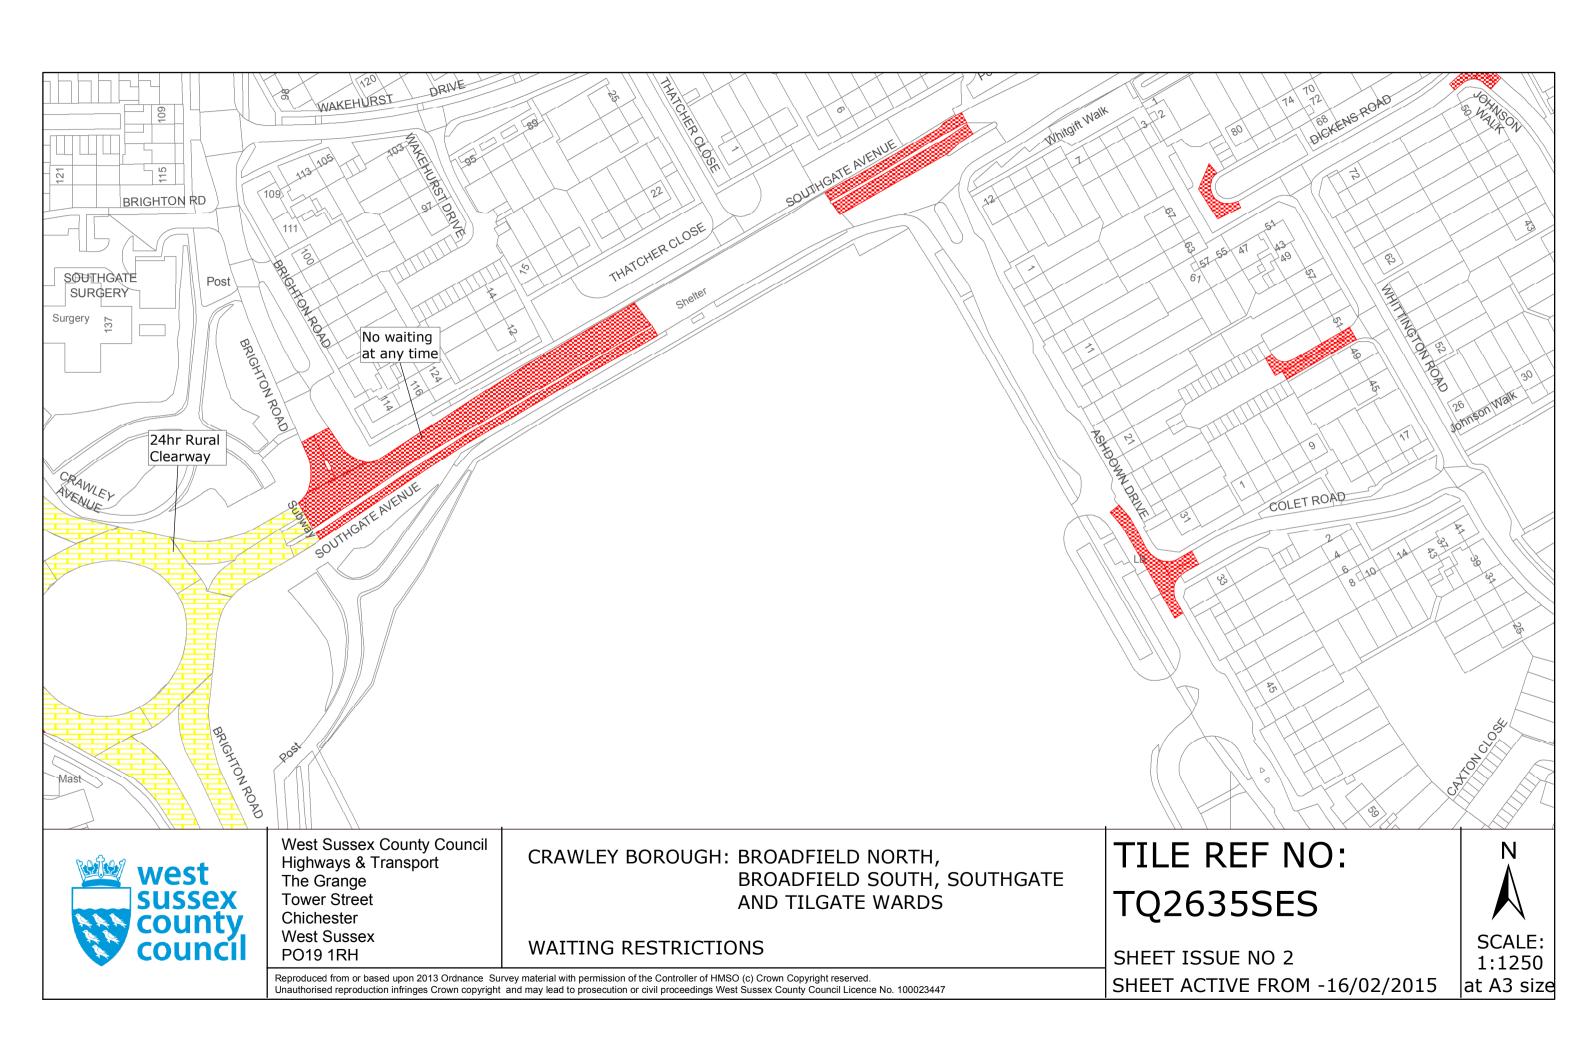

West Sussex County Council Highways & Transport The Grange Tower Street Chichester West Sussex PO19 1RH

CRAWLEY BOROUGH: FURNACE GREEN AND TILGATE WARDS

WAITING RESTRICTIONS

Reproduced from or based upon 2013 Ordnance Survey material with permission of the Controller of HMSO (c) Crown Copyright reserved.

Unauthorised reproduction infringes Crown copyright and may lead to prosecution or civil proceedings West Sussex County Council Licence No. 100023447

TILE REF NO: TQ2735NES

SHEET ISSUE NO 1 SHEET ACTIVE FROM - 16/02/2015 SCALE: 1:1250 at A3 size