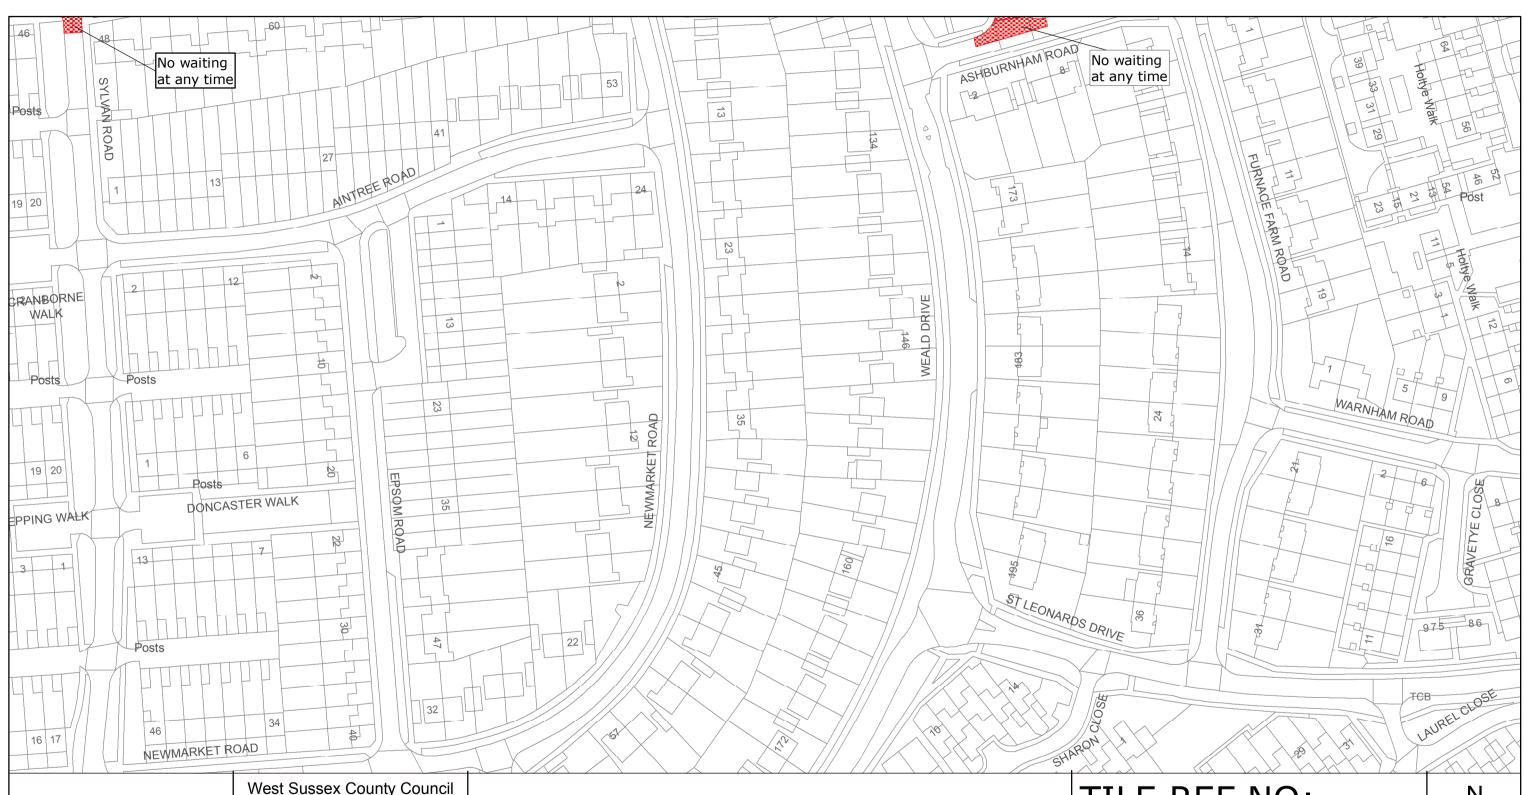

# TILE REF NO: TQ2835NWS

SHEET ISSUE NO 2 SHEET ACTIVE FROM - 16/02/2015 SCALE: 1:1250 at A3 size

Reproduced from or based upon 2013 Ordnance Survey material with permission of the Controller of HMSO (c) Crown Copyright reserved.