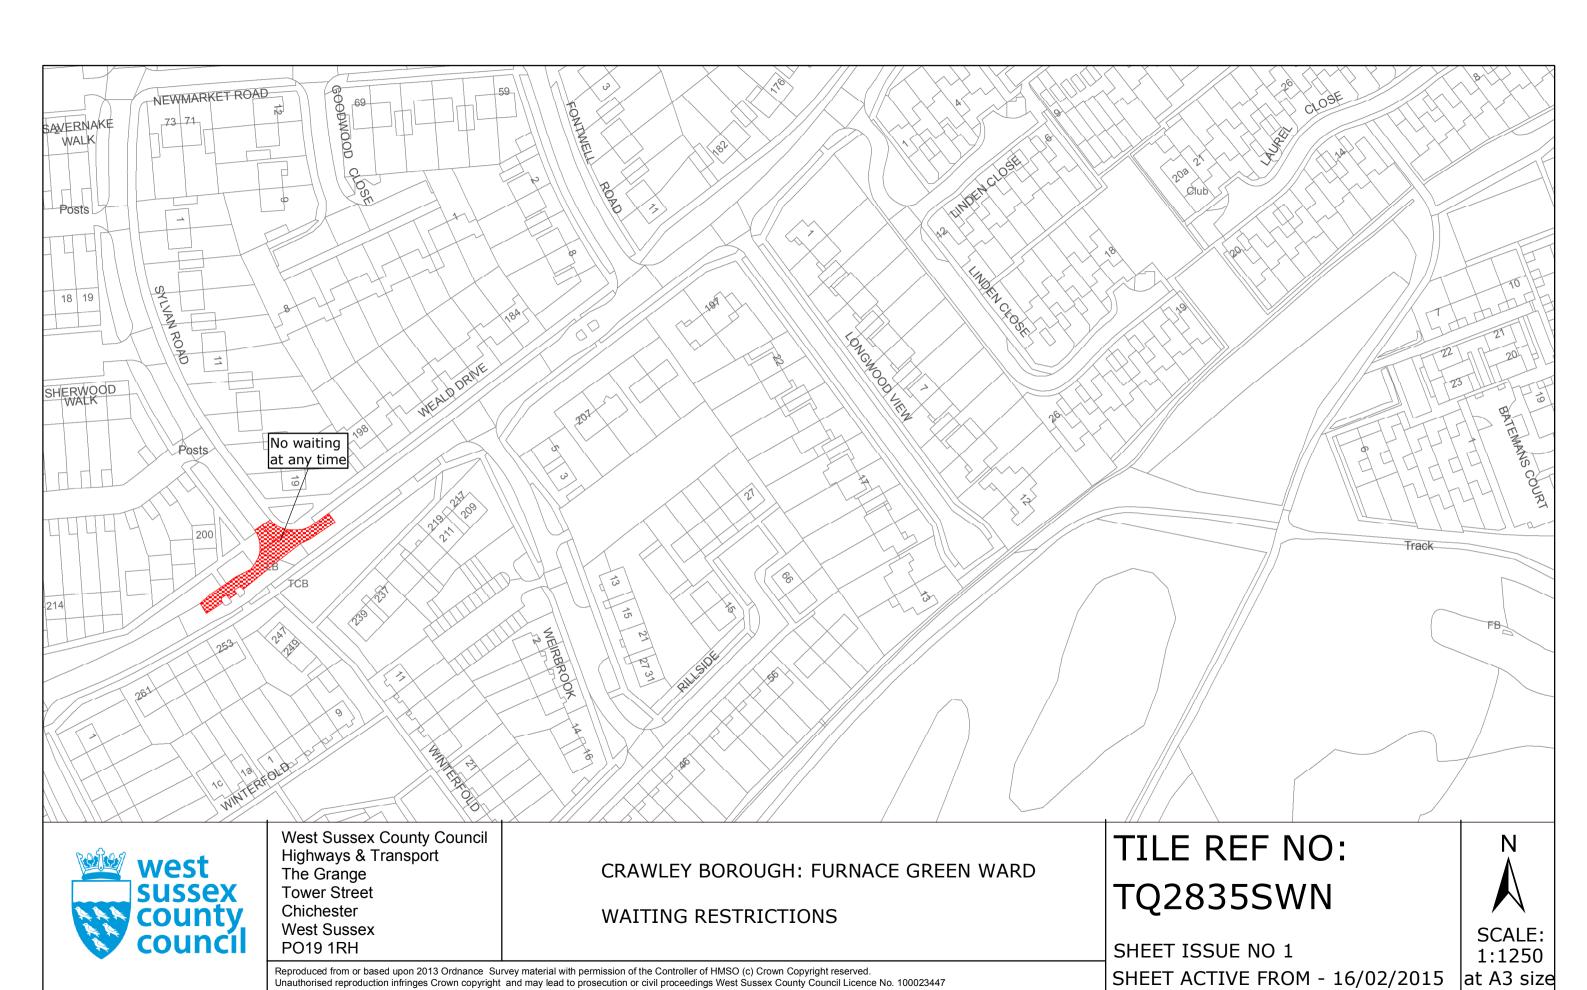

### **Key for Waiting Restrictions**

All areas over which the provision of the orders apply are defined by the shaded areas as shown on the following plans plus a contiguous area not indicated on the plans of verge and/or footway between the carriageway edge and the highway boundary. The plans in this schedule are based upon grid references of the Ordnance Survey National Grid defined by the OSGB 36 triangulation.

### Prohibition of waiting at any time

check

No waiting at any time

### THIRD SCHEDULE Plans to be inserted (as attached)

TQ2734NWN (Sheet Issue No.1)

TQ2735NEN (Sheet Issue No. 1)

TQ2735NES (Sheet Issue No. 1)

TQ2735SEN (Sheet Issue No. 1)

TQ2835SWN (Sheet Issue No. 1)

TQ2836SWS (Sheet Issue No. 1)