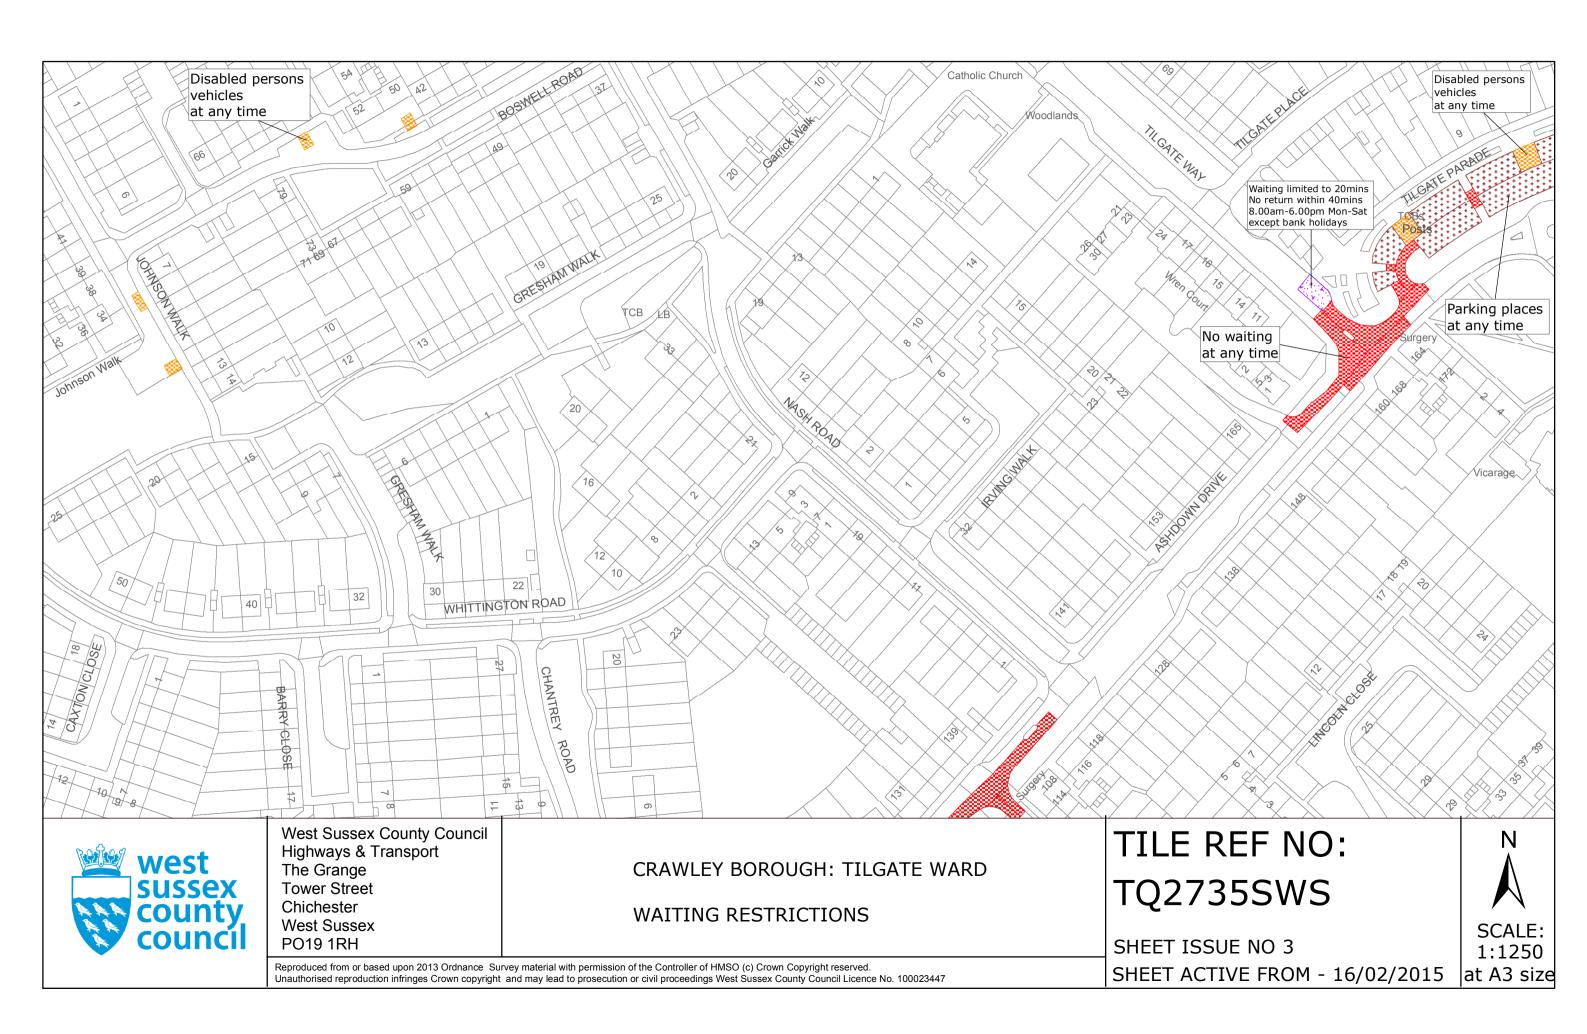

### FIRST SCHEDULE Plans to be deleted

TQ2635SSES (Sheet Issue No. 1) TQ2735SES (Sheet Issue No. 2)

TQ2735SWS (Sheet Issue No. 2)

TQ2835NWN (Sheet Issue No. 1)

TQ2835NWS (Sheet Issue No. 1)

## SECOND SCHEDULE Plans to be substituted (as attached)

TQ2635SES (Sheet Issue No.2)

TO2735SES (Sheet Issue No. 3)

TQ2735SWS (Sheet Issue No. 3)

TQ2835NWN (Sheet Issue No. 2)

TQ2835NWS (Sheet Issue No. 2)