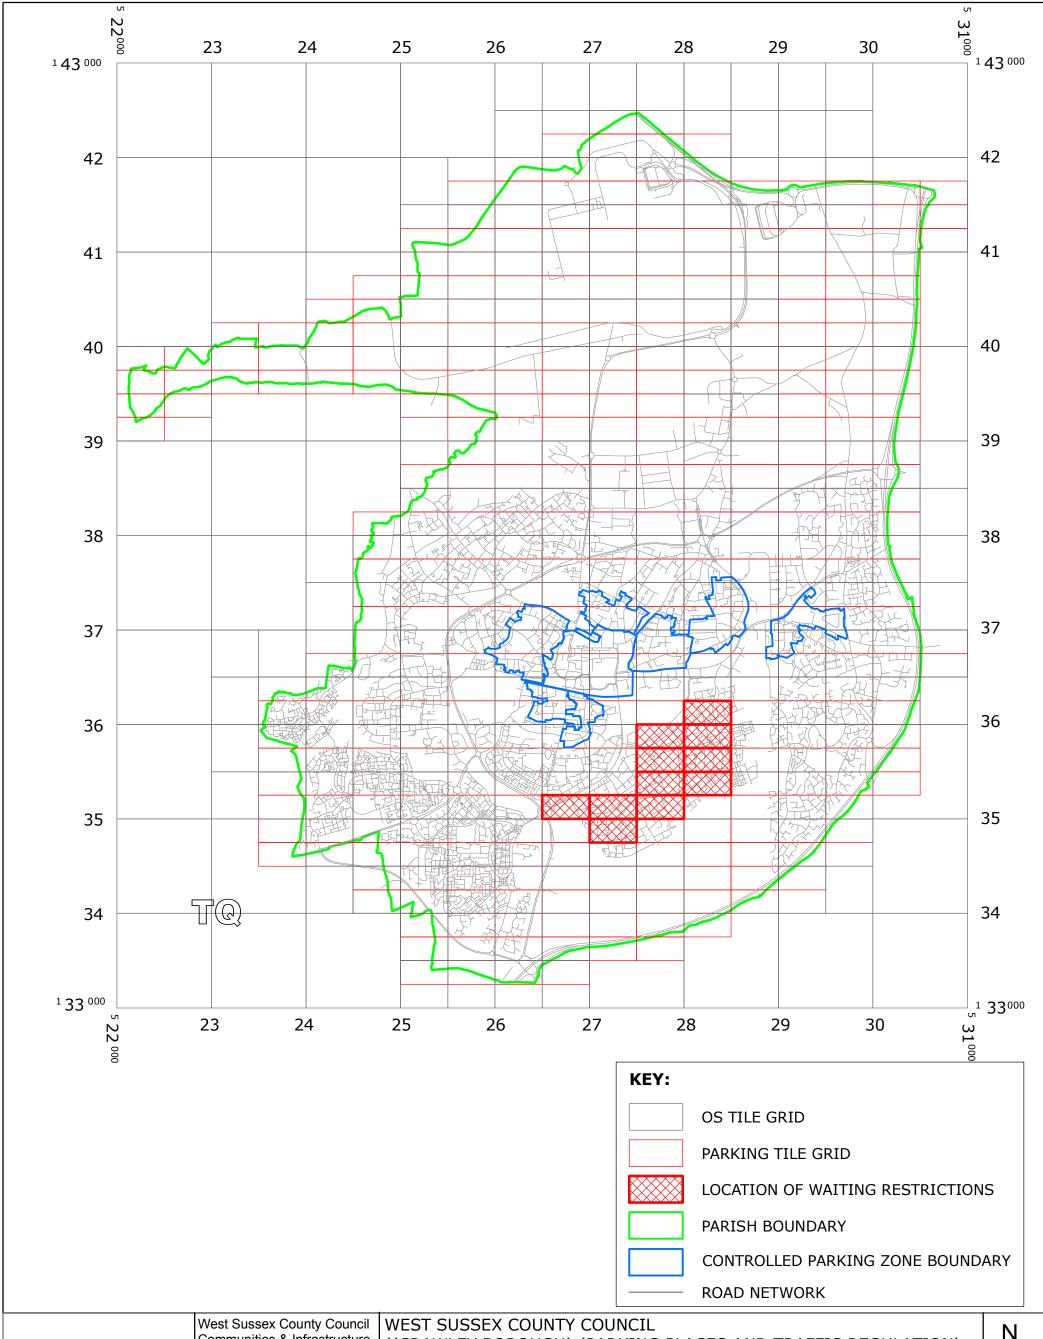

### **CRAWLEY: LOCATION OF WAITING RESTRICTIONS**

West Sussex County Council Communities & Infrastructure The Grange Tower Street Chichester West Sussex

PO19 1RH

((CRAWLEY BOROUGH) (PARKING PLACES AND TRAFFIC REGULATION)

(CONSOLIDATION) ORDER 2010)

(TILGATE & FURNÁCE ; F 99B AMENDMENT) ORDER 2015

LOCATION OF WAITING RESTRICTIONS

SCALE: 1:40,000 DATE: 16/02/2015

### **Key for Waiting Restrictions**

All areas over which the provision of the orders apply are defined by the shaded areas as shown on the following plans plus a contiguous area not indicated on the plans of verge and/or footway between the carriageway edge and the highway boundary. The plans in this schedule are based upon grid references of the Ordnance Survey National Grid defined by the OSGB 36 triangulation.