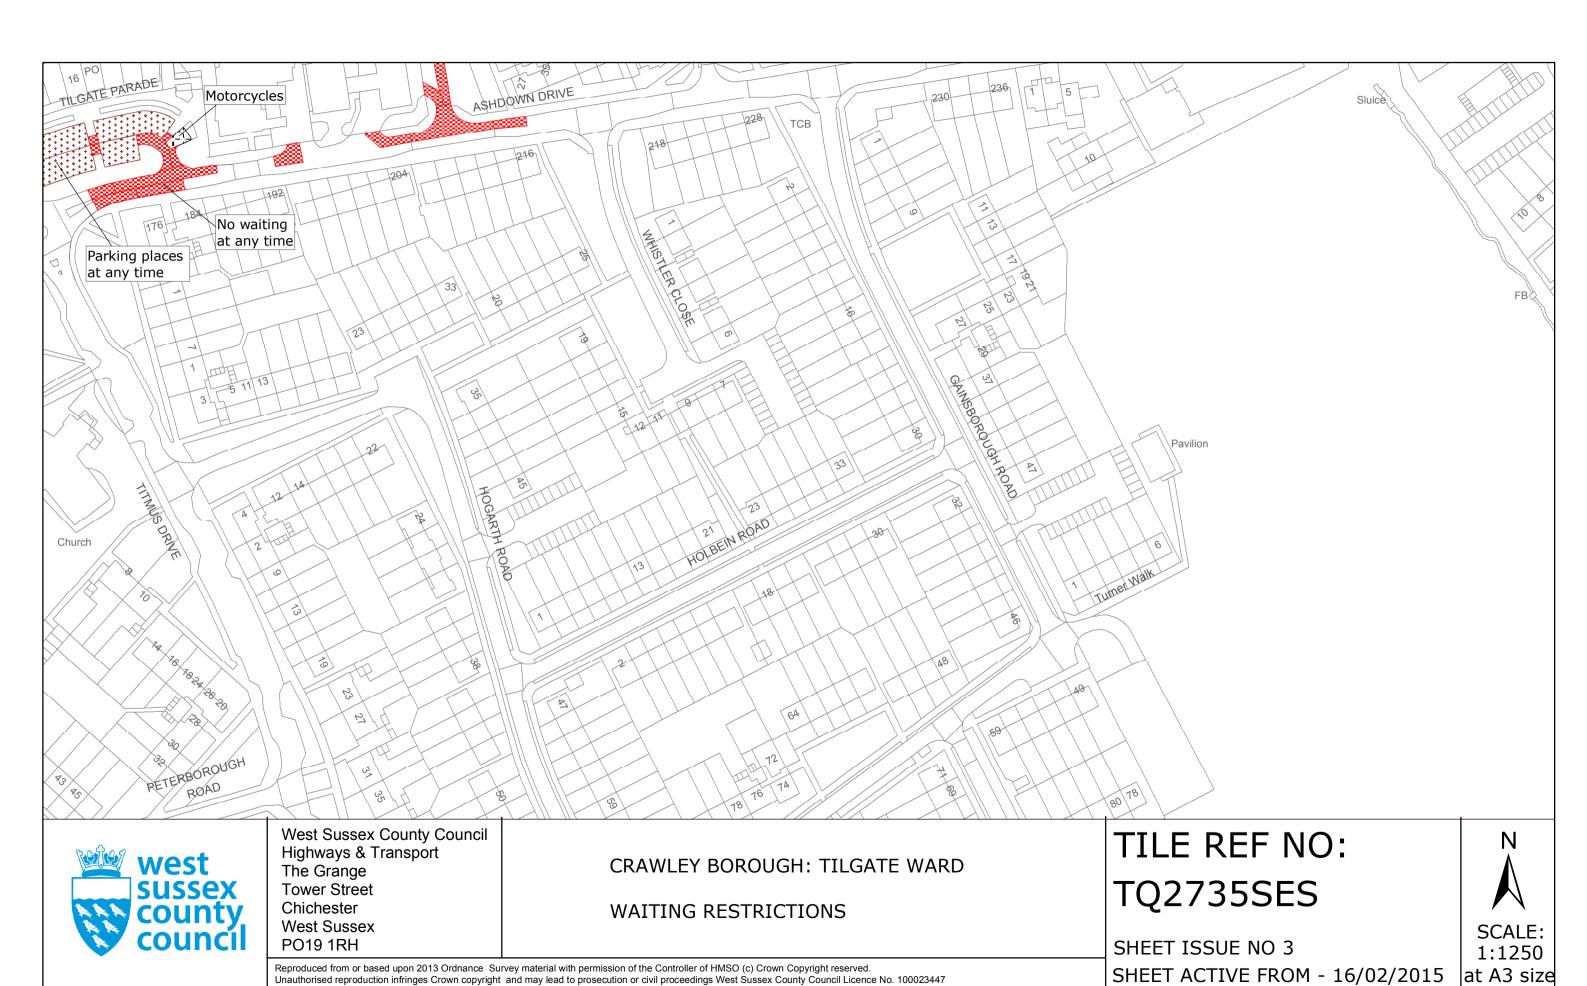

### FIRST SCHEDULE Plans to be deleted

TQ2635SSES (Sheet Issue No. 1) TQ2735SES (Sheet Issue No. 2)

TQ2735SWS (Sheet Issue No. 2)

TQ2835NWN (Sheet Issue No. 1)

TQ2835NWS (Sheet Issue No. 1)

## SECOND SCHEDULE Plans to be substituted (as attached)

TQ2635SES (Sheet Issue No.2)

TO2735SES (Sheet Issue No. 3)

TQ2735SWS (Sheet Issue No. 3)

TQ2835NWN (Sheet Issue No. 2)

TQ2835NWS (Sheet Issue No. 2)