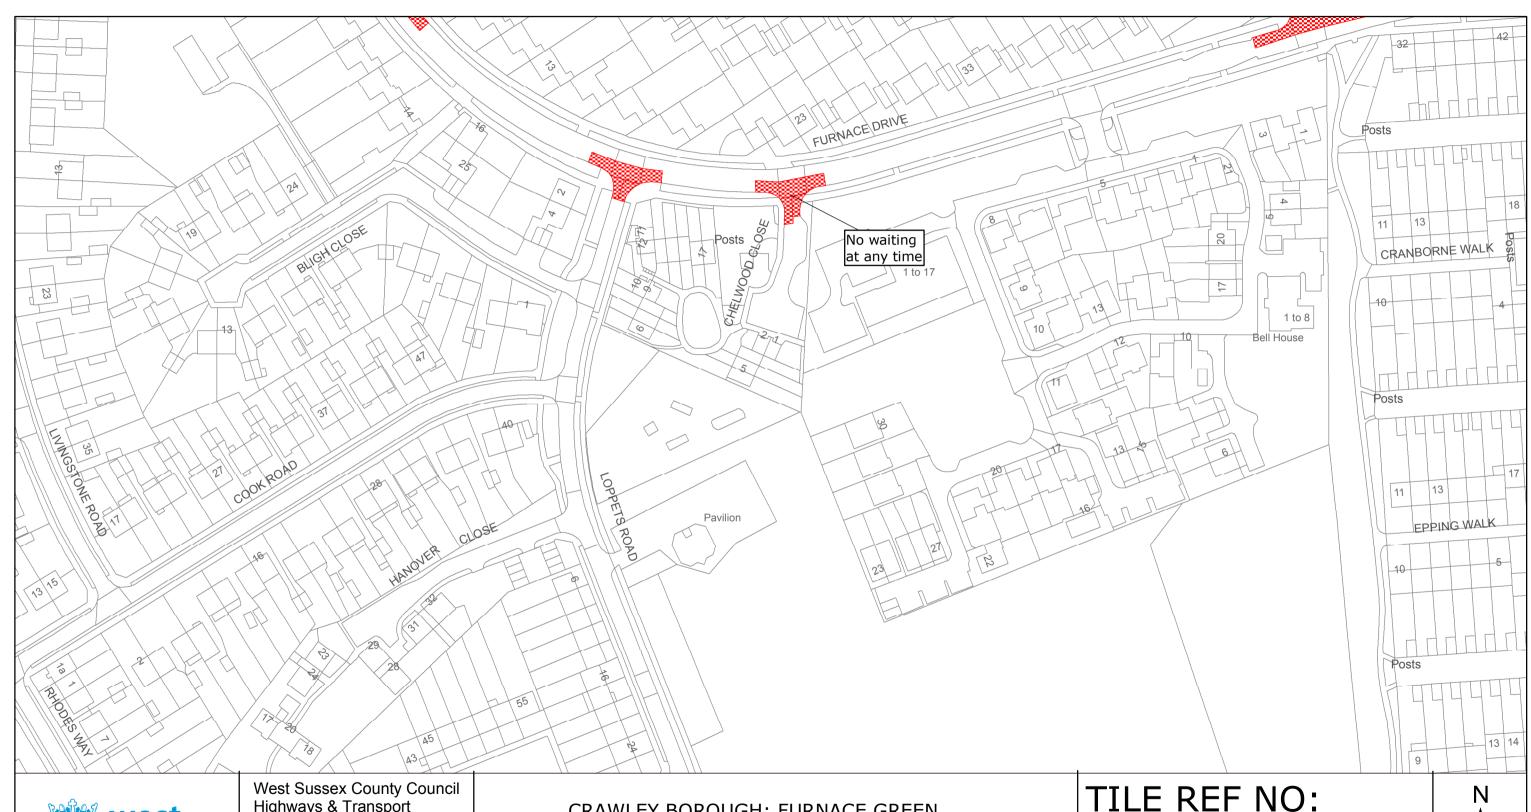

West Sussex County Council Highways & Transport The Grange Tower Street Chichester West Sussex PO19 1RH

CRAWLEY BOROUGH: FURNACE GREEN AND TILGATE WARDS

WAITING RESTRICTIONS

Reproduced from or based upon 2013 Ordnance Survey material with permission of the Controller of HMSO (c) Crown Copyright reserved.

Unauthorised reproduction infringes Crown copyright and may lead to prosecution or civil proceedings West Sussex County Council Licence No. 100023447

TILE REF NO: TQ2735NES

SHEET ISSUE NO 1 SHEET ACTIVE FROM - 16/02/2015 SCALE: 1:1250 at A3 size

CRAWLEY BOROUGH: FURNACE GREEN WARD

WAITING RESTRICTIONS