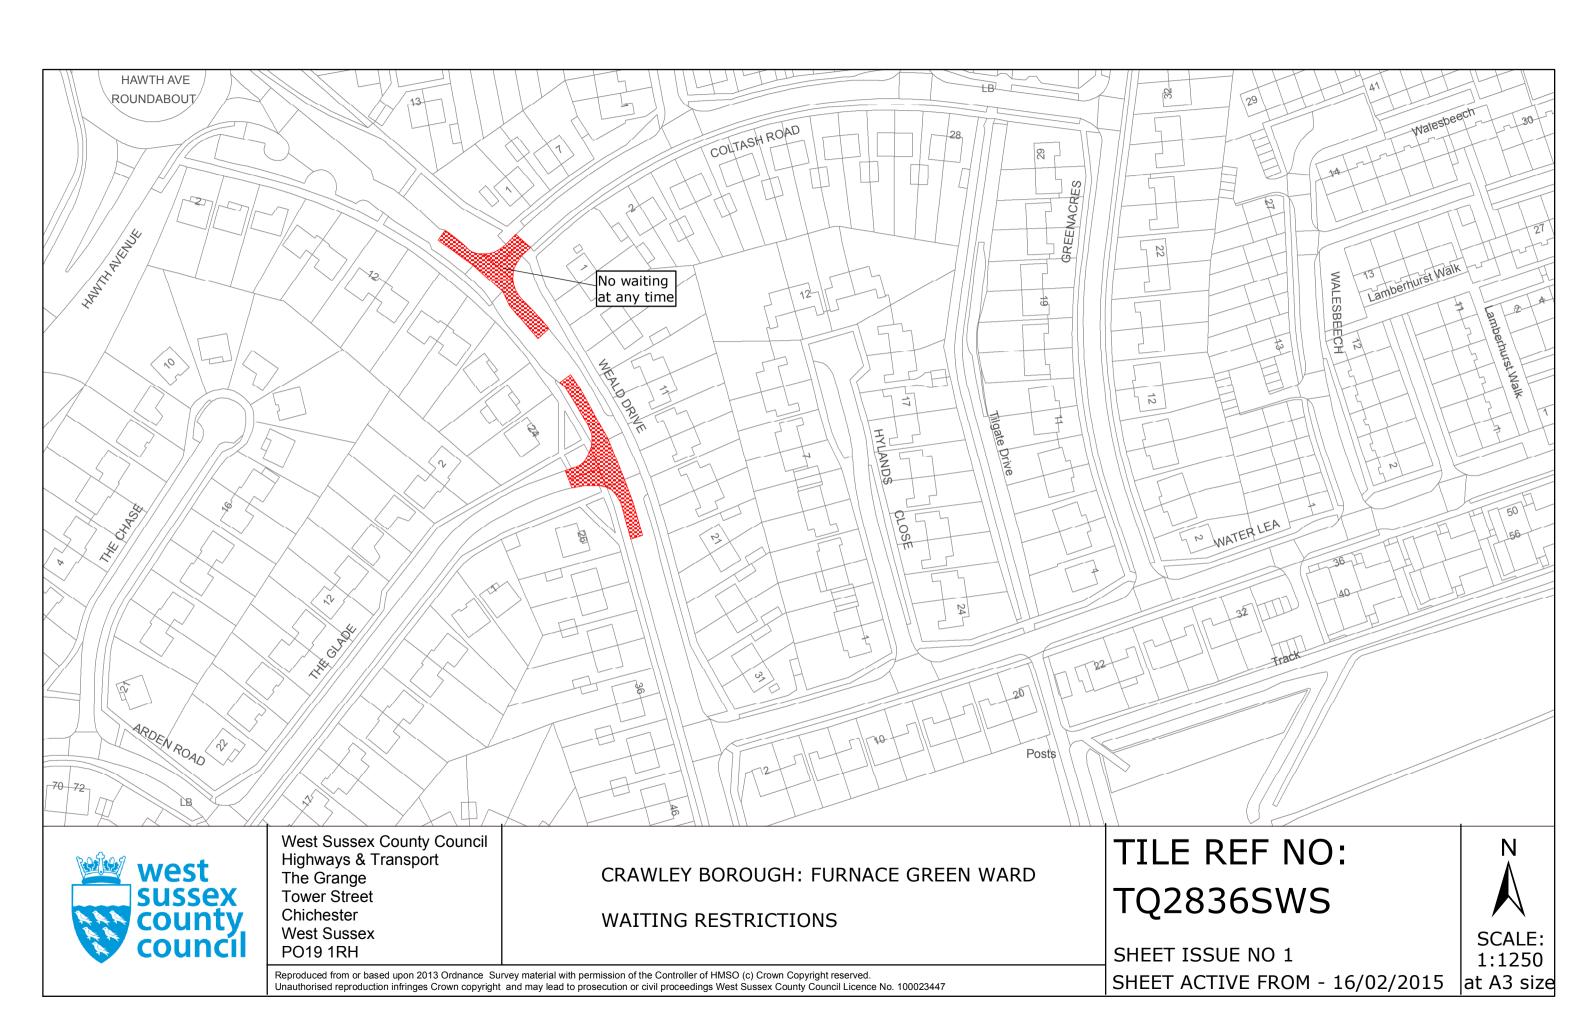

### **Key for Waiting Restrictions**

All areas over which the provision of the orders apply are defined by the shaded areas as shown on the following plans plus a contiguous area not indicated on the plans of verge and/or footway between the carriageway edge and the highway boundary. The plans in this schedule are based upon grid references of the Ordnance Survey National Grid defined by the OSGB 36 triangulation.

### Prohibition of waiting at any time

check

No waiting at any time

### THIRD SCHEDULE Plans to be inserted (as attached)

TQ2734NWN (Sheet Issue No.1)

TQ2735NEN (Sheet Issue No. 1)

TQ2735NES (Sheet Issue No. 1)

TQ2735SEN (Sheet Issue No. 1)

TQ2835SWN (Sheet Issue No. 1)

TQ2836SWS (Sheet Issue No. 1)